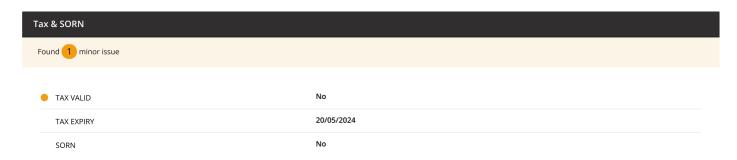

| MOT VALID     | No         |
|---------------|------------|
| MOT EXPIRY    | 01/09/2024 |
| REG DATE      | 14/11/2003 |
| FIRST MOT DUF | 01/11/2006 |

| #1 29/08/2023                |              | Pass |
|------------------------------|--------------|------|
| Test Date                    | 29/08/2023   |      |
| Expiry Date                  | 01/09/2024   |      |
| Odometer                     | 74,222 Miles |      |
| <b>Test No.</b> 270554819302 |              |      |
| Refusal Reason               | N/A          |      |
| Advisory                     | N/A          |      |
| Minor                        | N/A          |      |