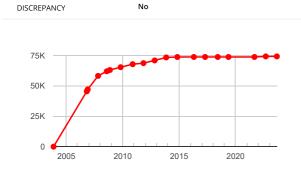

#### Stolen

STOLEN No

Mileages

| DATE            | READING      | SOURCE |
|-----------------|--------------|--------|
| Historical Read | lings        |        |
| 29/08/2023      | 74,222 Miles | мот    |
| 02/09/2022      | 74,219 Miles | мот    |
| 02/09/2021      | 73,747 Miles | мот    |
| 15/05/2019      | 73,746 Miles | мот    |
| 02/06/2018      | 73,744 Miles | мот    |
| 19/04/2017      | 73,743 Miles | мот    |
| 19/04/2016      | 73,740 Miles | мот    |
| 03/11/2014      | 73,738 Miles | мот    |
| 06/11/2013      | 73,353 Miles | мот    |
| 30/10/2012      | 70,896 Miles | мот    |
| 02/11/2011      | 68,670 Miles | мот    |
| 17/11/2010      | 67,816 Miles | мот    |
| 24/10/2009      | 65,330 Miles | мот    |
| 11/11/2008      | 63,039 Miles | мот    |
| 02/08/2008      | 62,000 Miles | DVLA   |
| 25/10/2007      | 58,198 Miles | мот    |
| 24/11/2006      | 47,115 Miles | мот    |
| 25/10/2006      | 45,494 Miles | МОТ    |