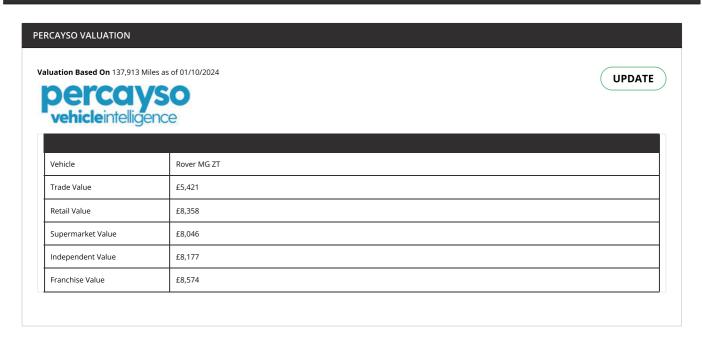

| Advisory       | N/A          |  |
| Minor          | N/A          |  |

| #20 25/10/2006 |                                                    | Pass |
|----------------|----------------------------------------------------|------|
| Test Date      | 25/10/2006                                         |      |
| Expiry Date    | 14/11/2007                                         |      |
| Odometer       | 45,494 Miles                                       |      |
| Test No.       | 693218996252                                       |      |
| Refusal Reason | N/A                                                |      |
| Advisory       | Front Tyre worn close to the legal limit (4.1.E.1) |      |
| Minor          | N/A                                                |      |



Valuation



## **Running Costs**





| ROAD TAX * |          |  |
|------------|----------|--|
| Band       | К        |  |
| CO2        | 314 g/Km |  |
| 12 Month   | £415     |  |
| 6 Month    | £228     |  |

| FUEL                  |                     |  |
|-----------------------|---------------------|--|
| Annual Cost Estimate  | £3,196              |  |
| Based On              | 10,542 Annual Miles |  |
| Full Tank Cost        | £92.76              |  |
| Full Tank Distance    | 306 Miles           |  |
| Average Fuel Urban    | 13 MPG              |  |
| Average Fuel Country  | 23 MPG              |  |
| Average Fuel Combined | 18 MPG              |  |

| INSURANCE            |      |
|----------------------|------|
| Group Rating 1-20    | 20   |
| Group Rating 1-50    | 40   |
| Annual