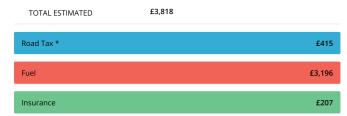

## **Running Costs**

| ROAD TAX * |          |  |
|------------|----------|--|
| Band       | К        |  |
| CO2        | 314 g/Km |  |
| 12 Month   | £415     |  |
| 6 Month    | £228     |  |

| FUEL                  |                     |  |
|-----------------------|---------------------|--|
| Annual Cost Estimate  | £3,196              |  |
| Based On              | 10,542 Annual Miles |  |
| Full Tank Cost        | £92.76              |  |
| Full Tank Distance    | 306 Miles           |  |
| Average Fuel Urban    | 13 MPG              |  |
| Average Fuel Country  | 23 MPG              |  |
| Average Fuel Combined | 18 MPG              |  |

| INSURANCE            |      |
|----------------------|------|
| Group Rating 1-20    | 20   |
| Group Rating 1-50    | 40   |
| Annual Cost Estimate | £207 |

<sup>\*</sup> The standard 12 month VED rate for all registered cars in this band is shown for the purposes of comparison. Note, figures quoted reflect the current rate only, and may be subject to change in the future. Cars with a list price of over £40,000 when new pay an additional rate of £310 per year on top of the standard rate, for five years